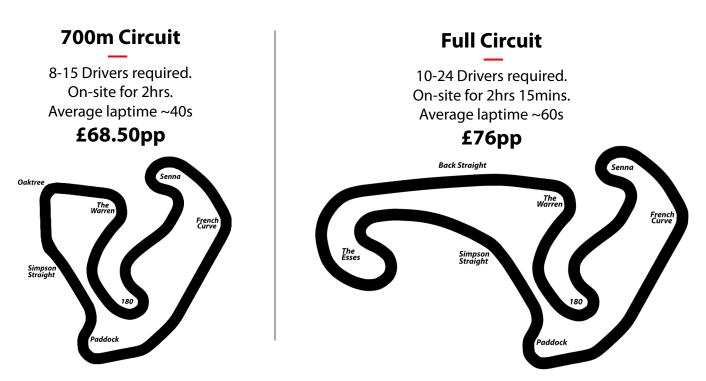

## **Circuit Choice**

In adverse weather, races may change from laps to minutes, this is to keep events running on time.

Red Lodge Karting Ltd will assess all drivers hiring karts, they will consider previous karting experience, driving standards, together with first time drivers and reserves the right to act and advise accordingly to notify any driver that Red Lodge Karting Ltd decides are a safety risk whilst their session/race is in motion.