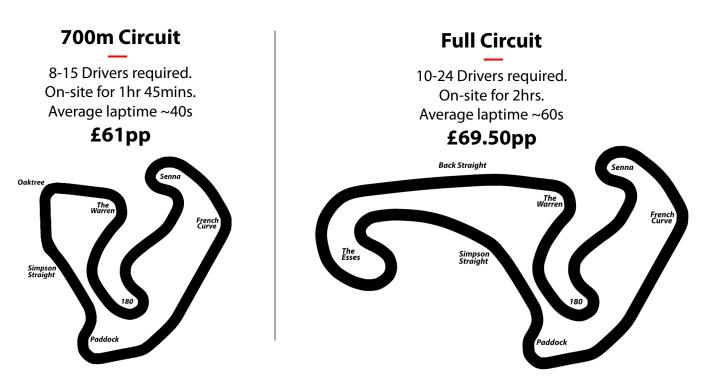

## **Circuit Choice**

In adverse weather, races may change from laps to minutes, this is to keep events running on time.

Red Lodge Karting Ltd will assess all drivers hiring karts, they will consider previous karting experience, driving standards, together with first time drivers and reserves the right to act and advise accordingly to notify any driver that Red Lodge Karting Ltd decides are a safety risk whilst their session/race is in motion.