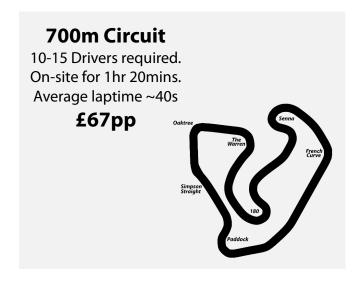

# Mini GP 35 Christmas Package



### The Basics

- Minimum age: 16yrs (14yrs with proven experience) | Minimum height: 147cm
- Drivers compete/race against one another throughout the event
- Trophies awarded to 1<sup>st</sup>, 2<sup>nd</sup> & 3<sup>rd</sup> placed drivers
- Racing our fastest fleet of karts: Corporate GX270s
- Exclusive use of the circuit
- Includes choice of deliciously festive baguettes to enjoy after racing

### **The Format**

- **Qualifying** 5 laps to set your quickest time.
- Heat 1 | 10 lap race with grid positions set by fastest lap in qualifying.
- **Heat 2 10** lap race with grid positions set by reverse of heat 1 results.
- **Final** 10 lap race with grid positions set by average result in heat 1 & 2.

### **Circuit Choice**





## **Festive Baguettes**

- Turkey with stuffing or cranberry sauce
- Ham with pickle or mustard
- Beef with horseradish or tomato
- Cheese with pickle vegetarian
- Houmous with tomato or cucumber vegan

In adverse weather, races may change from laps to minutes, this is to keep events running on time.

Red Lodge Karting Ltd will assess all drivers hiring karts, they will consider previous karting experience, driving standards, together with first time drivers and reserves the right to act and advise accordingly to notify any driver that Red Lodge Karting Ltd decides are a safety risk whilst their session/race is in motion.