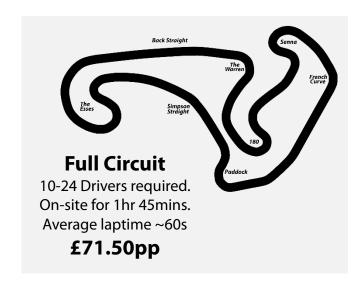

# Mini GP 35 Christmas Package



### The Basics

- Minimum age: 16yrs (14yrs with proven experience) | Minimum height: 147cm
- Drivers compete/race against one another throughout the event
- Trophies awarded to 1<sup>st</sup>, 2<sup>nd</sup> & 3<sup>rd</sup> placed drivers
- Racing our fastest fleet of karts: Corporate GX270s
- Exclusive use of the circuit
- Includes choice of deliciously festive baguettes to enjoy after racing

### **The Format**

- **Qualifying** 5 laps to set your quickest time.
- Heat 1 | 10 lap race with grid positions set by fastest lap in qualifying.
- **Heat 2 10** lap race with grid positions set by reverse of heat 1 results.
- **Final** 10 lap race with grid positions set by average result in heat 1 & 2.

### **Circuit Choice**





## **Festive Baguettes**

- Turkey with stuffing or cranberry sauce
- Ham with pickle or mustard
- Beef with horseradish or tomato
- Cheese with pickle vegetarian
- Houmous with tomato or cucumber vegan

In adverse weather, races may change from laps to minutes, this is to keep events running on time.

Red Lodge Karting Ltd will assess all drivers hiring karts, they will consider previous karting experience, driving standards, together with first time drivers and reserves the right to act and advise accordingly to notify any driver that Red Lodge Karting Ltd decides are a safety risk whilst their session/race is in motion.