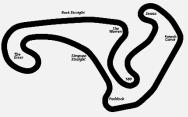

# **Circuit Choice**

#### 700m Circuit

8-15 teams required. On-site for 2hr 30mins. Average laptime ~40s

£190 per team

Full Circuit 10-22 teams required. On-site for 2hr 30mins. Average laptime ~60s £205 per team