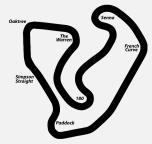

# **Circuit Choice**

#### 700m Circuit

8-15 teams required. On-site for 2hr 30mins. Average laptime ~40s

£190 per team

Full Circuit 10-22 teams required. On-site for 2hr 30mins. Average laptime ~60s £205 per team