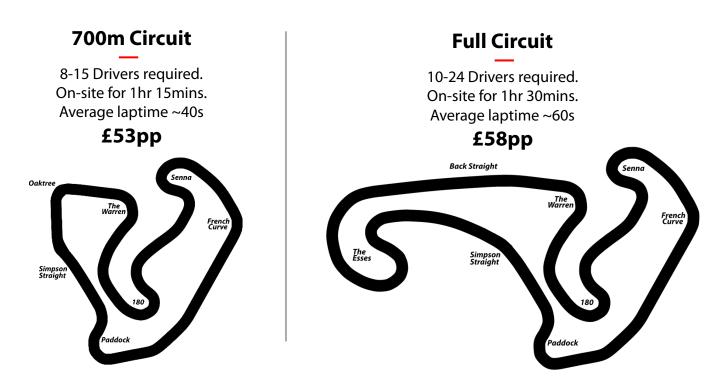

## Sprint 30

## The Basics

- Minimum age: 16yrs (14yrs with proven experience) | Minimum height: 147cm
- Drivers compete/race against one another throughout the event
- Trophies awarded to 1<sup>st</sup>, 2<sup>nd</sup> & 3<sup>rd</sup> placed drivers
- Racing our fastest fleet of karts: Corporate GX270s
- Exclusive use of the circuit

### The Format

- **Qualifying** 4 laps to set your quickest time.
- Race 30 lap race with grid positions set by fastest lap in qualifying.

#### Circuit Choice

In adverse weather, races may change from laps to minutes, this is to keep events running on time.

Red Lodge Karting Ltd will assess all drivers hiring karts, they will consider previous karting experience, driving standards, together with first time drivers and reserves the right to act and advise accordingly to notify any driver that Red Lodge Karting Ltd decides are a safety risk whilst their session/race is in motion.