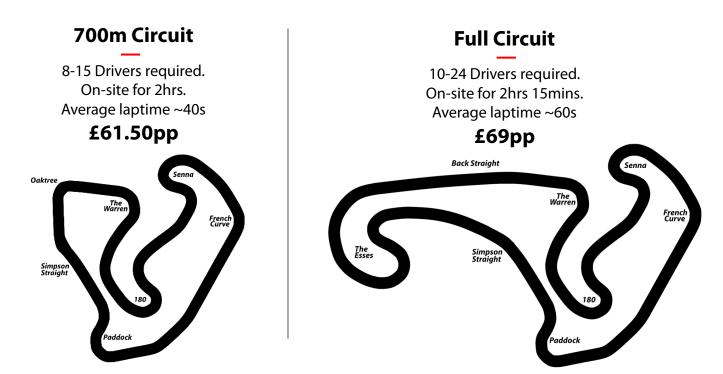

# Sprint 50

### The Basics

- Minimum age: 16yrs (14yrs with proven experience) | Minimum height: 147cm
- Drivers compete/race against one another throughout the event
- Trophies awarded to 1<sup>st</sup>, 2<sup>nd</sup> & 3<sup>rd</sup> placed drivers
- Racing our fastest fleet of karts: Corporate GX270s
- Exclusive use of the circuit

### The Format

- **Qualifying** 4 laps to set your quickest time.
- Race 50 lap race with grid positions set by fastest lap in qualifying.

#### Circuit Choice

In adverse weather, races may change from laps to minutes, this is to keep events running on time.

Red Lodge Karting Ltd will assess all drivers hiring karts, they will consider previous karting experience, driving standards, together with first time drivers and reserves the right to act and advise accordingly to notify any driver that Red Lodge Karting Ltd decides are a safety risk whilst their session/race is in motion.