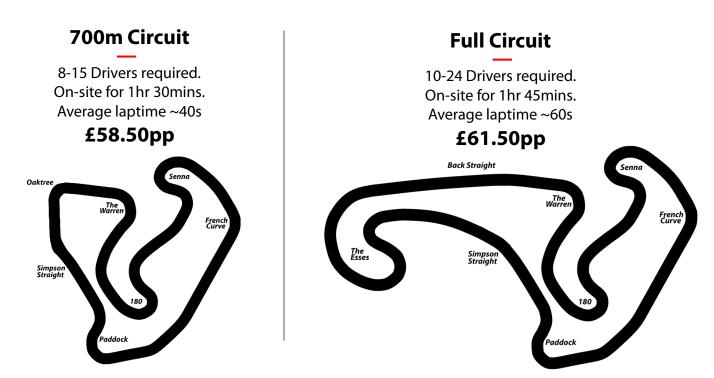

# **Sprint 40**

## The Basics

- Minimum age: 16yrs (14yrs with proven experience) | Minimum height: 147cm
- Drivers compete/race against one another throughout the event
- Trophies awarded to 1<sup>st</sup>, 2<sup>nd</sup> & 3<sup>rd</sup> placed drivers
- Racing our fastest fleet of karts: Corporate GX270s
- Exclusive use of the circuit

### The Format

- **Qualifying** 4 laps to set your quickest time.
- Race 40 lap race with grid positions set by fastest lap in qualifying.

#### Circuit Choice

In adverse weather, races may change from laps to minutes, this is to keep events running on time.

Red Lodge Karting Ltd will assess all drivers hiring karts, they will consider previous karting experience, driving standards, together with first time drivers and reserves the right to act and advise accordingly to notify any driver that Red Lodge Karting Ltd decides are a safety risk whilst their session/race is in motion.